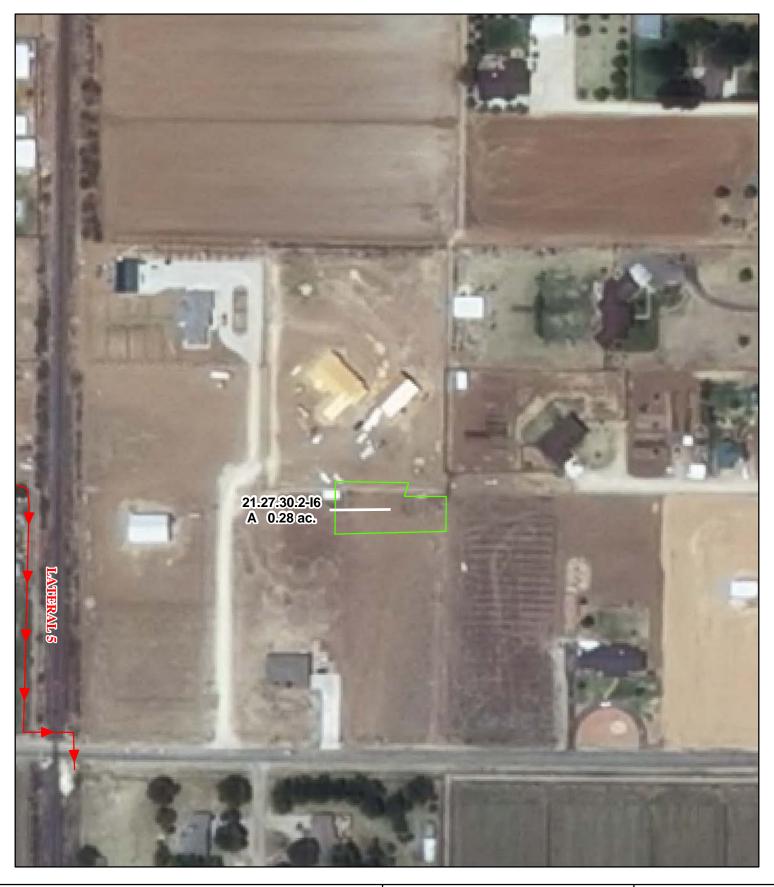

### f. Location and Amount of Irrigated Acreage:

Section 30, Township 21S, Range 27E, N.M.P.M.

Pt. NE<sup>1</sup>/<sub>4</sub>

0.28 acres

Total: 0.28 acres

As shown on the attached revised Hydrographic Survey Map for Subfile No. 21.27.30.2-I6, and the CID Section Hydrographic Survey Map Sheet No. 39 (1999-2011), included in Part F of this Appendix, representing the Court record as of the date of the filing of this Decree.